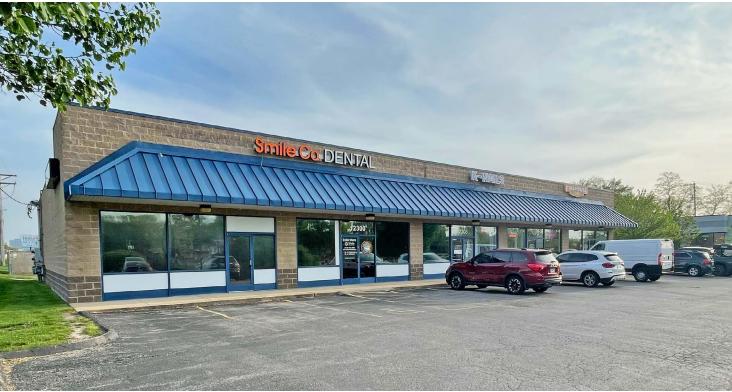

# FOR LEASE - BUILDING OR GROUND LEASE

12300 Dorsett Road | Maryland Heights, Missouri 63043 3,464 SF up to 7,362 SF or Ground Lease: 0.72 AC | Call for Details

#### **PROPERTY DETAILS**

Highway profile endcap facing Interstate 270 Great visibility from the Interstate Monument signage Ample parking Dorsett Road - 25,426 VPD Interstate 270 - 134,436 VPD Kate Grewe 314.785.7662 kgrewe@paceproperties.com