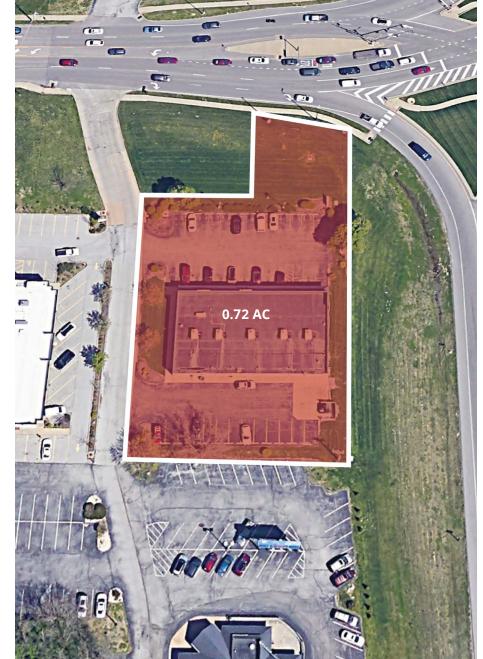

# FOR LEASE - BUILDING OR GROUND LEASE

12300 Dorsett Road | Maryland Heights, Missouri 63043 3,464 SF up to 7,362 SF or Ground Lease: 0.72 AC | Call for Details

# Site Plan